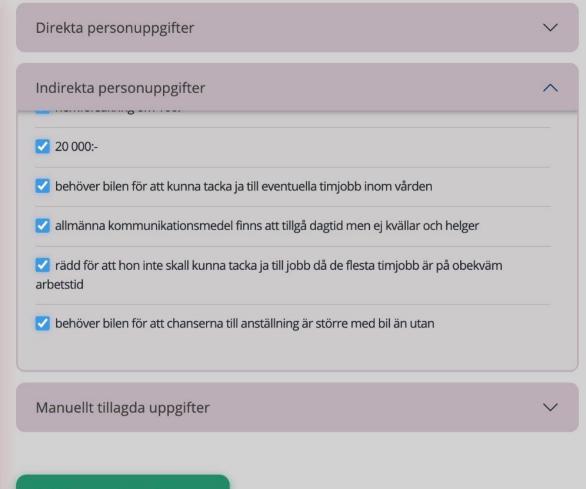

### Ekonomi

Under augusti månad hade some inkomster i form av lön om 14 000:-. Hon har dessutom en insättning på kontot om 2000:- som hon uppger är en födelsedagspresent från hennes föräldrar. Inför den aktuella perioden har some inga kända inkomster. Kontoutdraget visar på att inga bankmedel finns kvar på kontot.

har löpande utgifter varje månad i form av hyra om 6200:-, hushållsel om 300:- och hemförsäkring om 100:-. (som s övriga utgifter redovisas ej då de ej är godtagbara kostnader utöver norm.)

äger en bil som är värderad till 20 000:- Hon uppger att hon behöver bilen för att kunna tacka ja till eventuella timjobb inom vården. Allmänna kommunikationsmedel finns att tillgå dagtid men ej kvällar och helger. Hon uppger att hon utan bilen är rädd för att hon inte skall kunna tacka ja till jobb då de flesta timjobb är på obekväm arbetstid. Vidare uppger att hon är i behov av bilen för att chanserna till anställning är större med bil än utan.

### Välj vilka funna uppgifter som skall maskeras